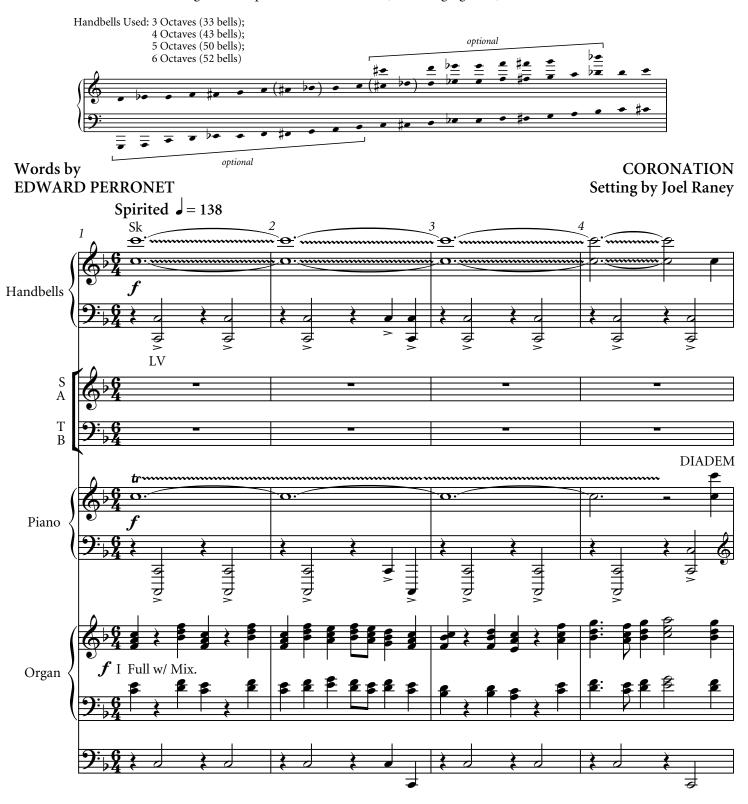

## All Hail the Power

A Prelude with Optional Choral Introit

For Piano and Organ with Optional SATB Voices

And Optional

3-6 Octave handbells

Setting by
JOEL RANEY

Hope Publishing Company

## All Hail the Power

for Piano and Organ with optional Choral Introit (and Congregation) and 3-6 octave Handbells

© 2007 Hope Publishing Company, Carol Stream, IL 60188. All rights reserved.

The copying of this music is prohibited by law and is not covered by CCLI, LicenSing, or OneLicense.net.