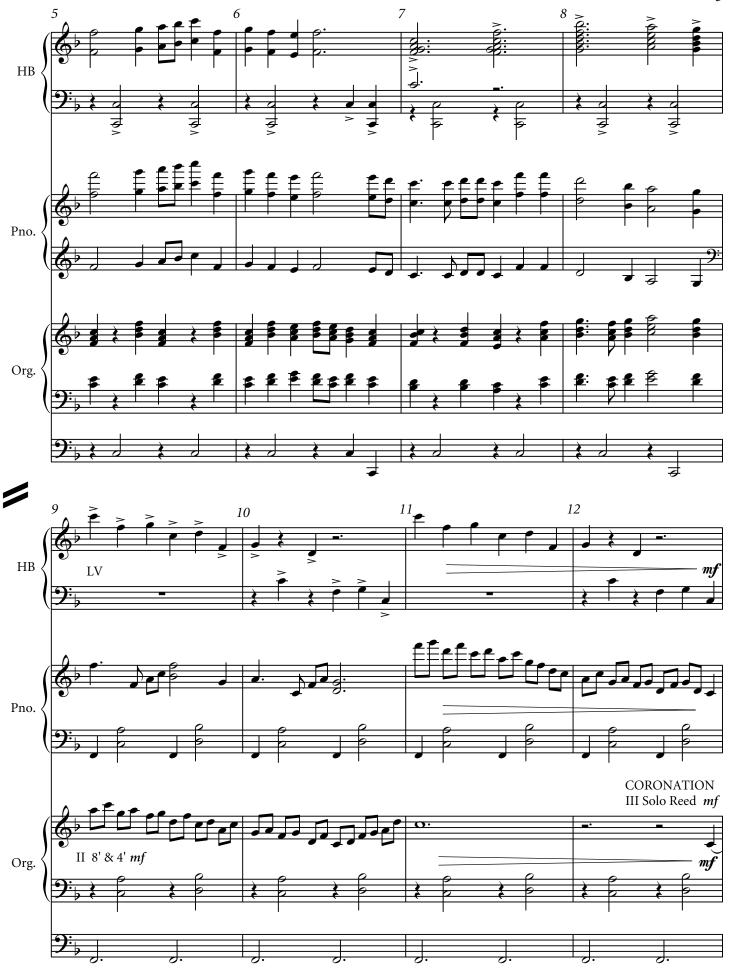

## All Hail the Power

A Prelude with Optional Choral Introit

For Piano and Organ with Optional SATB Voices

And Optional

3-6 Octave handbells

Setting by
JOEL RANEY

Hope Publishing Company

## All Hail the Power

for Piano and Organ with optional Choral Introit (and Congregation) and 3-6 octave Handbells

© 2007 Hope Publishing Company, Carol Stream, IL 60188. All rights reserved.

The copying of this music is prohibited by law and is not covered by CCLI, LicenSing, or OneLicense.net.