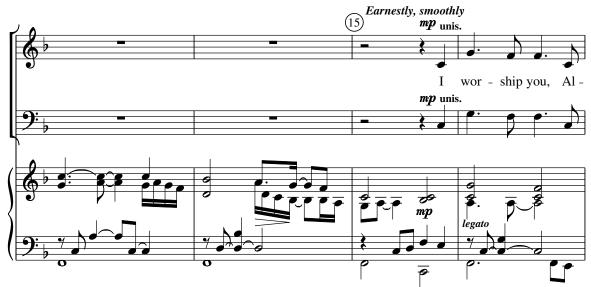

## There Is None Like You/ I Worship You, Almighty God

For S.A.T.B. Voices with Piano Accompaniment

Choral Setting by JACK SCHRADER There Is None Like You by LENNY LEBLANC I Worship You, Almighty God by SONDRA CORBETT-WOOD