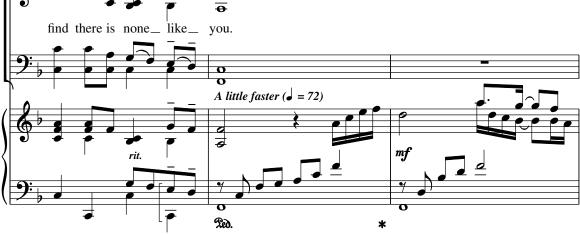

## There Is None Like You/ I Worship You, Almighty God

For S.A.T.B. Voices with Piano Accompaniment

Choral Setting by JACK SCHRADER There Is None Like You by LENNY LEBLANC I Worship You, Almighty God by SONDRA CORBETT-WOOD