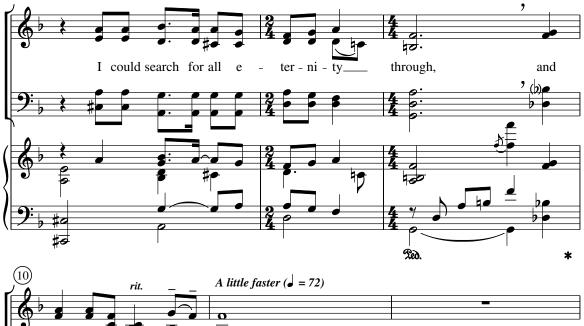

## There Is None Like You/ I Worship You, Almighty God

For S.A.T.B. Voices with Piano Accompaniment

Choral Setting by JACK SCHRADER There Is None Like You by LENNY LEBLANC I Worship You, Almighty God by SONDRA CORBETT-WOOD