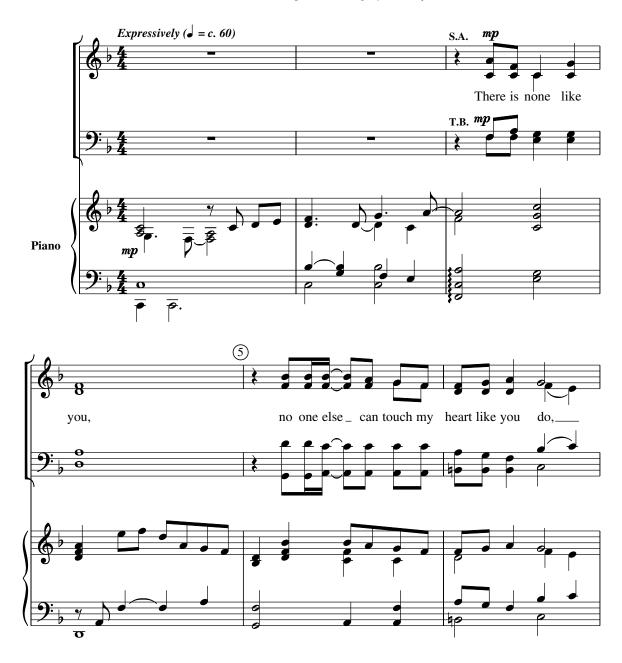

## There Is None Like You/ I Worship You, Almighty God

For S.A.T.B. Voices with Piano Accompaniment

Choral Setting by JACK SCHRADER There Is None Like You by LENNY LEBLANC I Worship You, Almighty God by SONDRA CORBETT-WOOD