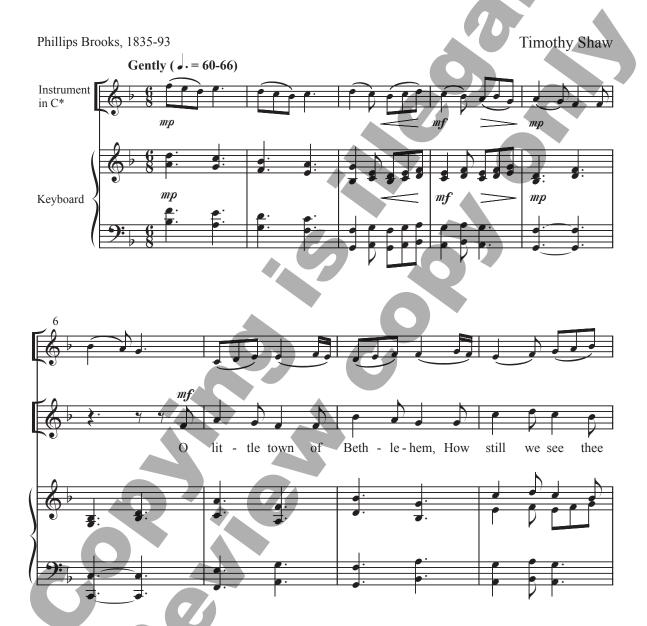

## O Little Town of Bethlehem

Unison Choir, Keyboard, and \*Treble Instrument in C or B

<sup>\*</sup>Reproducible Parts for Instruments in C and B are included on pages 7 and 8.

Copyright © 2005 Birnamwood Publications (ASCAP) A division of MorningStar Music Publishers, Inc. 1727 Larkin Williams Road, Fenton, MO 63026-2024 All rights reserved. Printed in U.S.A.

For the Cornwells Elementary School Fifth Grade Choir, Dawn Mason, director