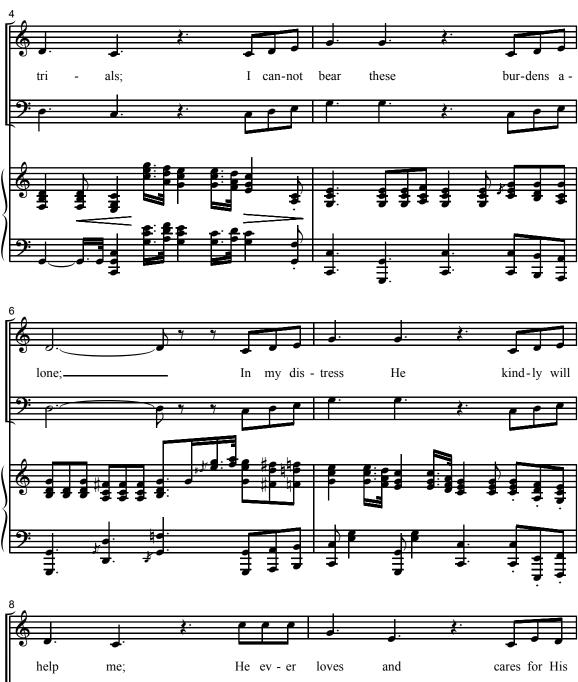

To Dr. Julian S. Suggs and the Tennessee Baptist Chorale I Must Tell Jesus with Blessed Assurance

SATB with opt. Brass and Rhythm

Elisha A. Hoffman and Fanny J. Crosby

Mary McDonald Based on ORWIGSBURG by Elisha A. Hoffman and ASSURANCE by Phoebe Palmer Knapp