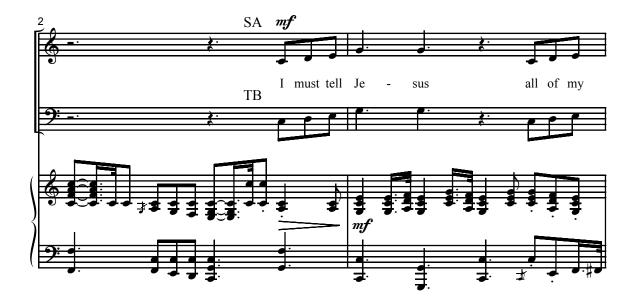

To Dr. Julian S. Suggs and the Tennessee Baptist Chorale I Must Tell Jesus with Blessed Assurance

SATB with opt. Brass and Rhythm

Elisha A. Hoffman and Fanny J. Crosby

Mary McDonald Based on ORWIGSBURG by Elisha A. Hoffman and ASSURANCE by Phoebe Palmer Knapp