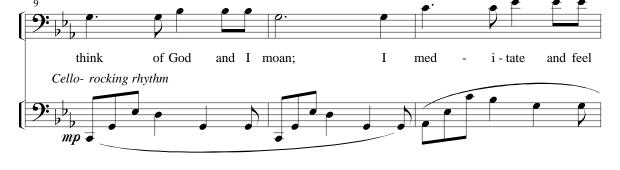

## I CRY TO GOD

From Psalm 77
Para. JLB

NEW 77th
John L. Bell

1. I cry toGodandhe hears me; in my times of trou-ble I seek him. By

Vote: Where cello and flute are not available, the organ accompaniment may be used throughout the solo verses.