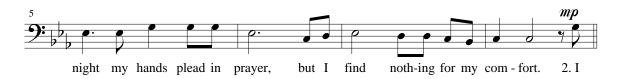

## I CRY TO GOD

From Psalm 77
Para. JLB

NEW 77th
John L. Bell

1. I cry toGodandhe hears me; in my times of trou-ble I seek him. By

Vote: Where cello and flute are not available, the organ accompaniment may be used throughout the solo verses.