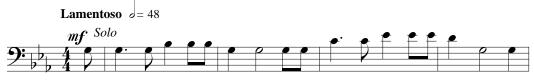

## I CRY TO GOD

From Psalm 77
Para. JLB

NEW 77th
John L. Bell

1. I cry toGodandhe hears me; in my times of trou-ble I seek him. By

Vote: Where cello and flute are not available, the organ accompaniment may be used throughout the solo verses.