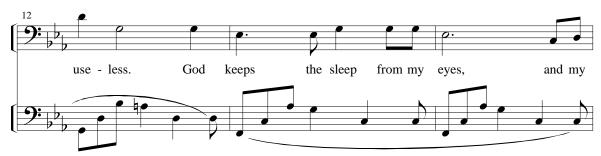

## I CRY TO GOD

From Psalm 77
Para. JLB

NEW 77th
John L. Bell

1. I cry toGodandhe hears me; in my times of trou-ble I seek him. By

Vote: Where cello and flute are not available, the organ accompaniment may be used throughout the solo verses.