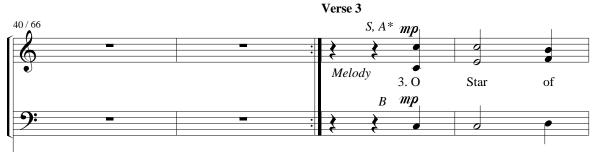

G-4585

\*This section may be sung a cappella. \*\*Guitars play single arpeggiated chords on the first beat of each measure through m. 81.

3