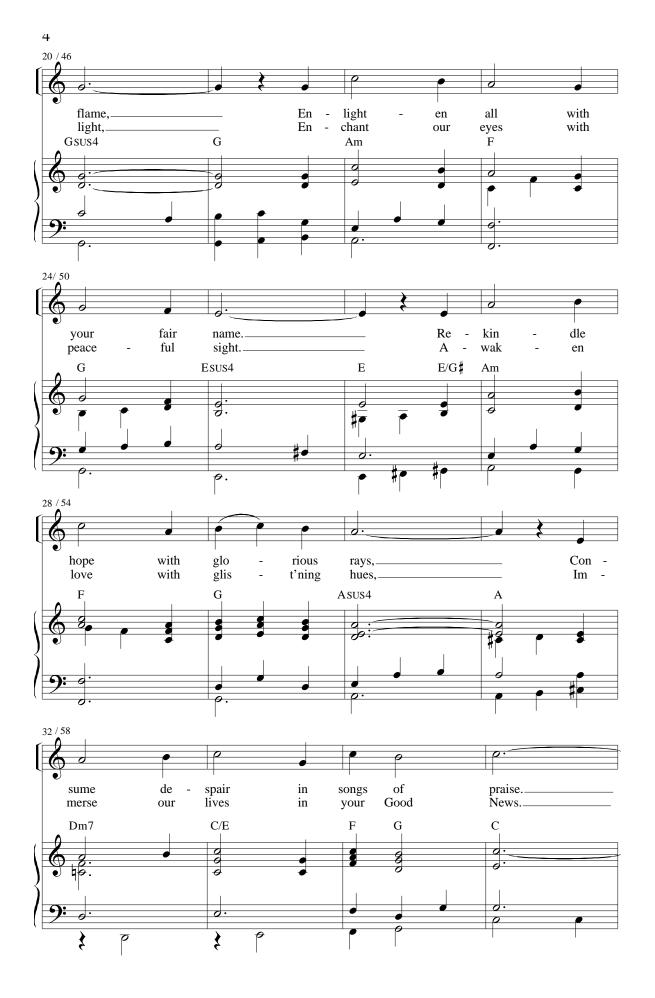

G-4585

\*This section may be sung a cappella. \*\*Guitars play single arpeggiated chords on the first beat of each measure through m. 81.

3