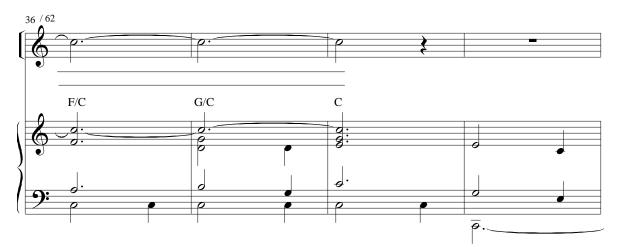

G-4585

\*This section may be sung a cappella. \*\*Guitars play single arpeggiated chords on the first beat of each measure through m. 81.

3