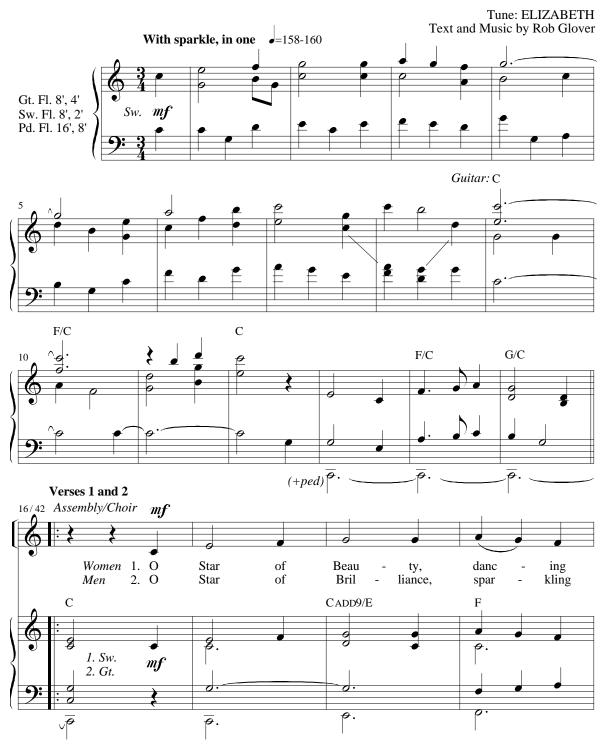

## O STAR OF BEAUTY Hymn Concertato for Christmas, Epiphany and Baptism of the Lord

Instrumental parts for Violin (or flute), Oboe (or Violin, Flute) and Cello (or Bassoon) are available separately from the publisher, G-4585INST.

G-4585

\*This section may be sung a cappella. \*\*Guitars play single arpeggiated chords on the first beat of each measure through m. 81.

3