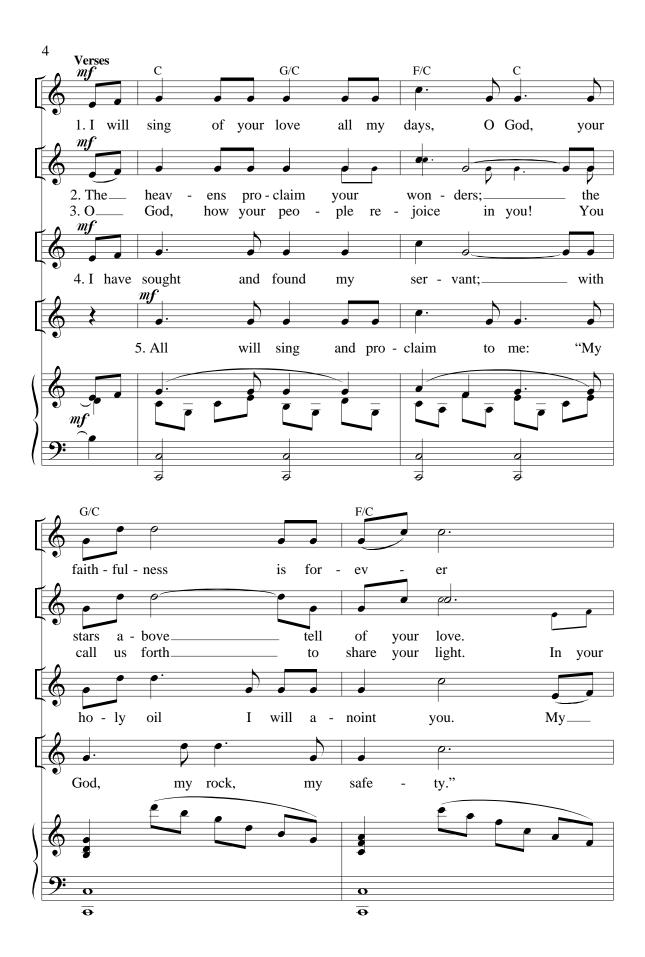

## THROUGHOUT ALL TIME

Psalm 89, adapt. David Haas

David Haas

With tenderness J = 88

**Introduction:** *Play Refrain once through\** 

<sup>\*</sup> For an introduction, play the refrain through once, using the first ending.

A part for Trumpet in Bb or C is available separately from the publisher, G-4690INST.

Copyright © 1997 by G.I.A. Publications, Inc. 7404 So. Mason Ave., Chicago, IL 60638
International Copyright Secured All rights reserved Printed in U.S.A.
Photocopying of this publication without permission of the publisher is a violation of the U.S. Code of Law for which the responsible individual or institution is subject to criminal prosecution. No one is exempt.

G-4690