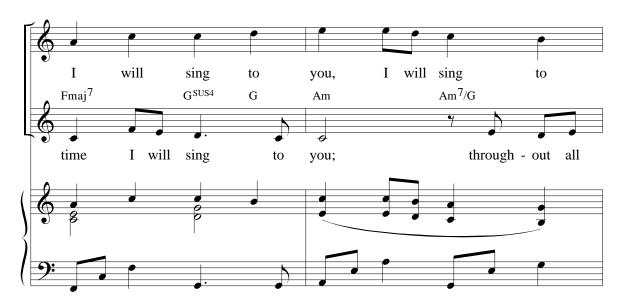

## THROUGHOUT ALL TIME

Psalm 89, adapt. David Haas

David Haas

With tenderness J = 88

**Introduction:** *Play Refrain once through\** 

<sup>\*</sup> For an introduction, play the refrain through once, using the first ending.

A part for Trumpet in Bb or C is available separately from the publisher, G-4690INST.

Copyright © 1997 by G.I.A. Publications, Inc. 7404 So. Mason Ave., Chicago, IL 60638
International Copyright Secured All rights reserved Printed in U.S.A.
Photocopying of this publication without permission of the publisher is a violation of the U.S. Code of Law for which the responsible individual or institution is subject to criminal prosecution. No one is exempt.