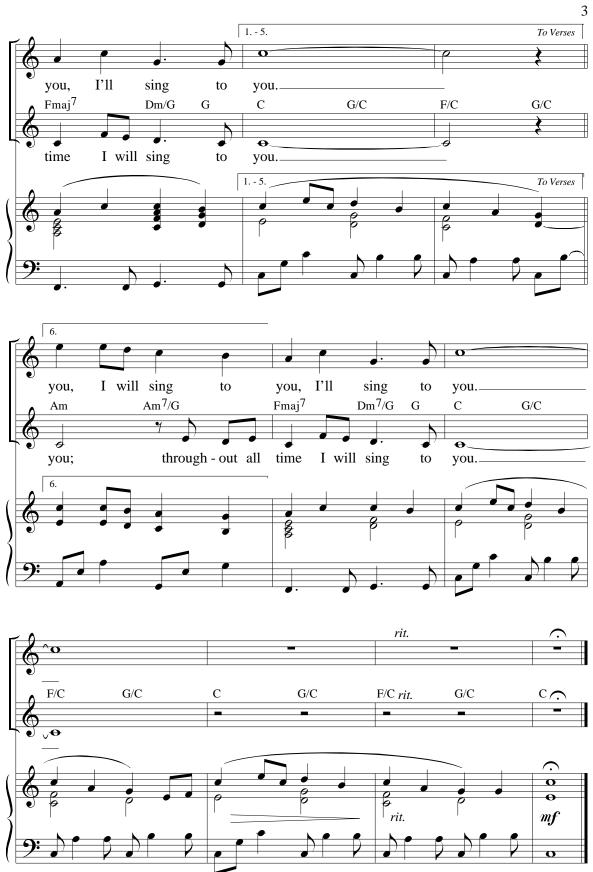

## THROUGHOUT ALL TIME

Psalm 89, adapt. David Haas

David Haas

With tenderness J = 88

**Introduction:** *Play Refrain once through\** 

<sup>\*</sup> For an introduction, play the refrain through once, using the first ending.

A part for Trumpet in Bb or C is available separately from the publisher, G-4690INST.

Copyright © 1997 by G.I.A. Publications, Inc. 7404 So. Mason Ave., Chicago, IL 60638
International Copyright Secured All rights reserved Printed in U.S.A.
Photocopying of this publication without permission of the publisher is a violation of the U.S. Code of Law for which the responsible individual or institution is subject to criminal prosecution. No one is exempt.

G-4690