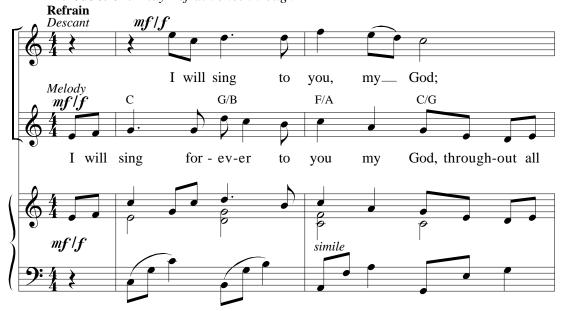

## THROUGHOUT ALL TIME

Psalm 89, adapt. David Haas

David Haas

With tenderness J = 88

**Introduction:** *Play Refrain once through\** 

<sup>\*</sup> For an introduction, play the refrain through once, using the first ending.

A part for Trumpet in Bb or C is available separately from the publisher, G-4690INST.

Copyright © 1997 by G.I.A. Publications, Inc. 7404 So. Mason Ave., Chicago, IL 60638
International Copyright Secured All rights reserved Printed in U.S.A.
Photocopying of this publication without permission of the publisher is a violation of the U.S. Code of Law for which the responsible individual or institution is subject to criminal prosecution. No one is exempt.