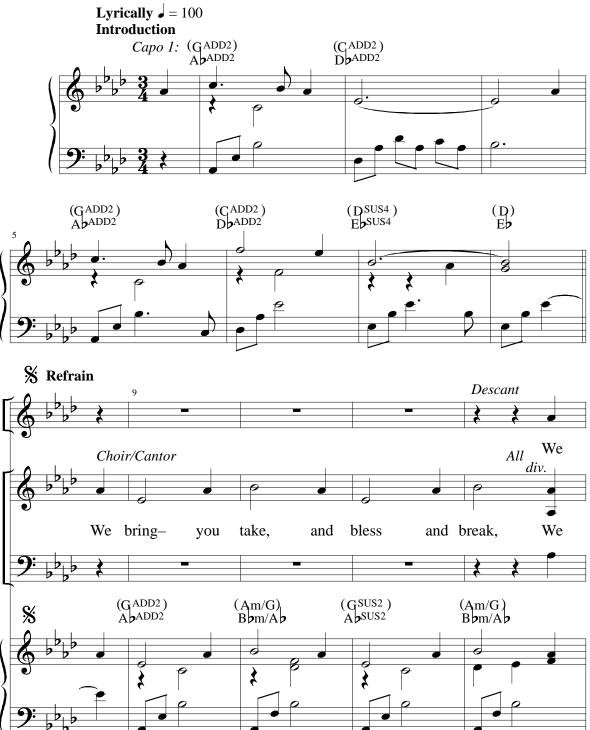

## WE BRING, YOU TAKE

Brian Wren **Bob Moore** Lyrically J = 100

Instrumental parts for cello and bass are available seperately from the publisher, G-4943INST.

Words Copyright © 1989 by Hope Publishing Co., Carol Stream, IL 60188. All rights reserved. Used with permission.