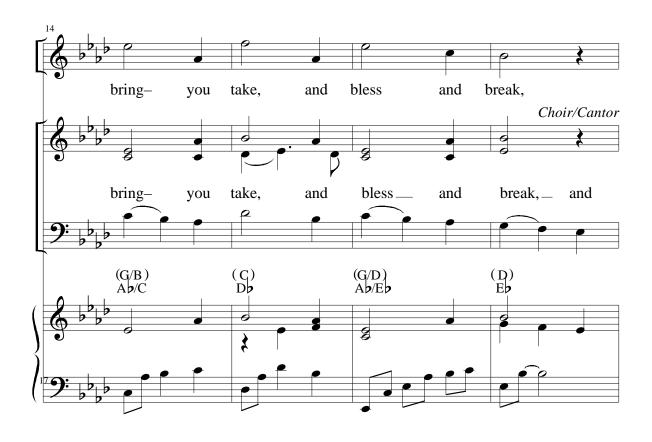

## WE BRING, YOU TAKE

Brian Wren **Bob Moore** Lyrically J = 100

Instrumental parts for cello and bass are available seperately from the publisher, G-4943INST.

Words Copyright © 1989 by Hope Publishing Co., Carol Stream, IL 60188. All rights reserved. Used with permission.