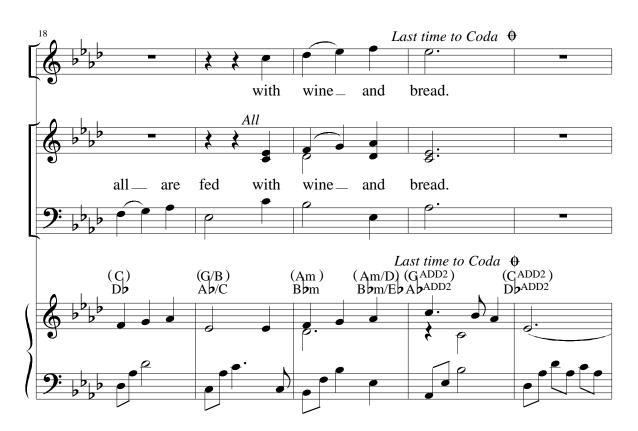

## WE BRING, YOU TAKE

Brian Wren **Bob Moore** Lyrically J = 100

Instrumental parts for cello and bass are available seperately from the publisher, G-4943INST.

Words Copyright © 1989 by Hope Publishing Co., Carol Stream, IL 60188. All rights reserved. Used with permission.