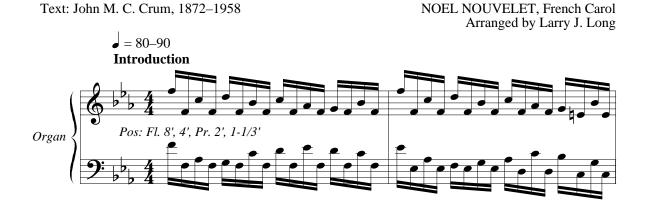

## Concertato on NOW THE GREEN BLADE RISES

for SATB Voices, Organ, Trumpet and Optional Assembly

Ped: Subbass 16', Fl. 8'

A part for Trumpet in B<sub>b</sub> or C is available separately from the publisher, G-5505INST.