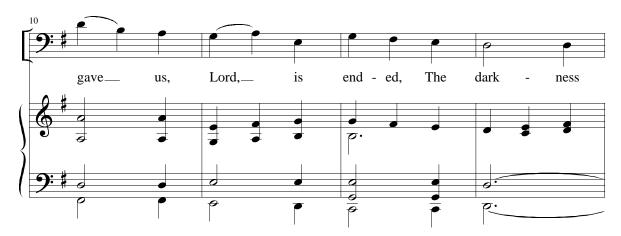

## AN EVENING BENEDICTION

Tunes: ST. CLEMENT and CHRISTE SANCTORUM\* Setting by J. Christopher Pardini

\* ST. CLEMENT: Music by Clement C. Scholefield (1839–1904); words by John Ellerton (1826–1893), alt.