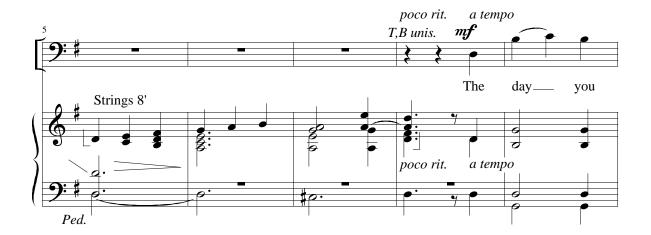

## AN EVENING BENEDICTION

Tunes: ST. CLEMENT and CHRISTE SANCTORUM\* Setting by J. Christopher Pardini

\* ST. CLEMENT: Music by Clement C. Scholefield (1839–1904); words by John Ellerton (1826–1893), alt.