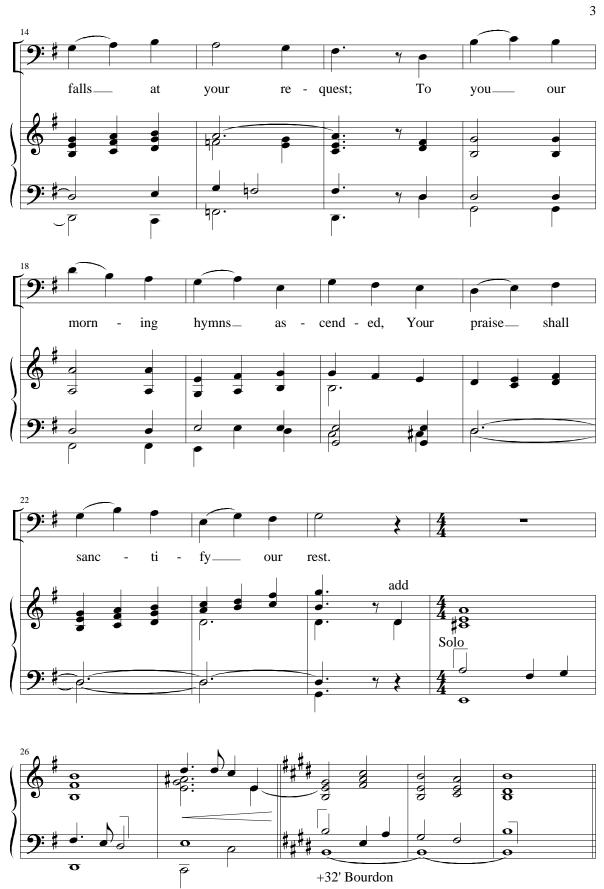

## AN EVENING BENEDICTION

Tunes: ST. CLEMENT and CHRISTE SANCTORUM\* Setting by J. Christopher Pardini

\* ST. CLEMENT: Music by Clement C. Scholefield (1839–1904); words by John Ellerton (1826–1893), alt.