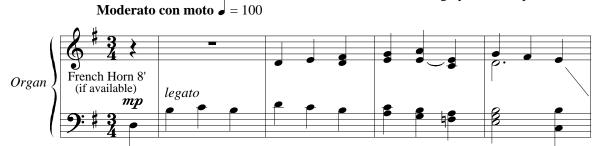

## AN EVENING BENEDICTION

Tunes: ST. CLEMENT and CHRISTE SANCTORUM\* Setting by J. Christopher Pardini

\* ST. CLEMENT: Music by Clement C. Scholefield (1839–1904); words by John Ellerton (1826–1893), alt.