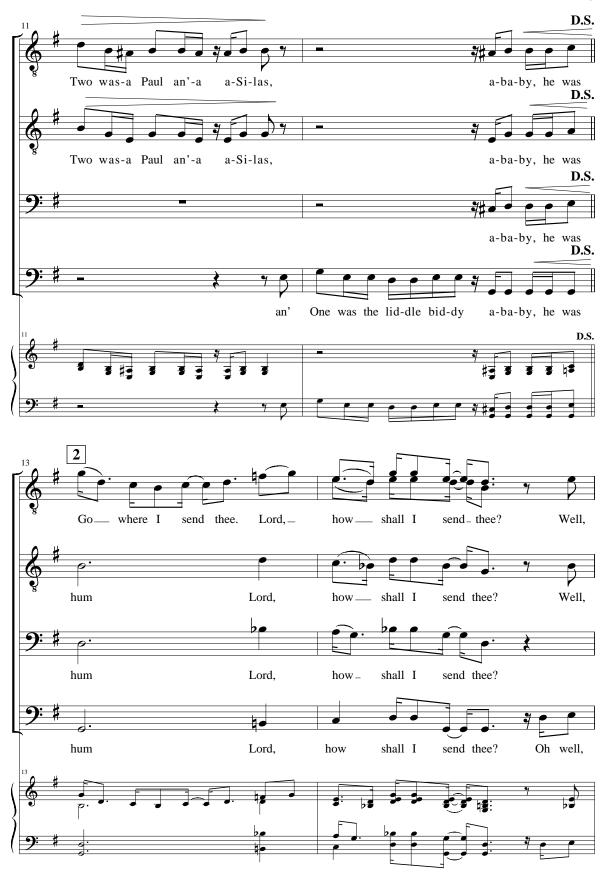

\*Proceed to subsequent sections here.

<sup>\*\*</sup>Sing this text going into section 4, 5, and 6. Tenor I sing bottom notes (G and B) going into 5 and 6. For all other times, (sections 1, 2, 3 and Coda) Tenor I sing the G on "Oh."