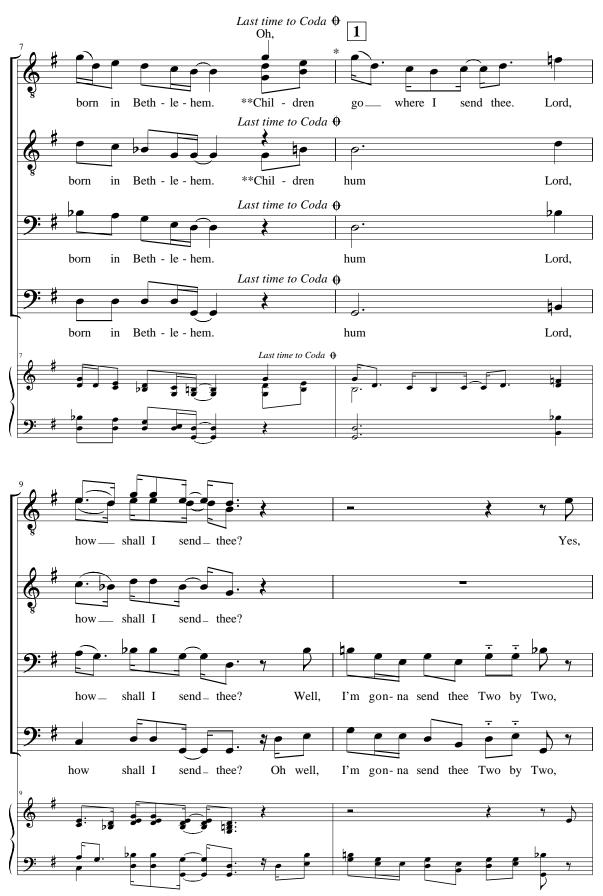

\*Proceed to subsequent sections here.

<sup>\*\*</sup>Sing this text going into section 4, 5, and 6. Tenor I sing bottom notes (G and B) going into 5 and 6. For all other times, (sections 1, 2, 3 and Coda) Tenor I sing the G on "Oh."