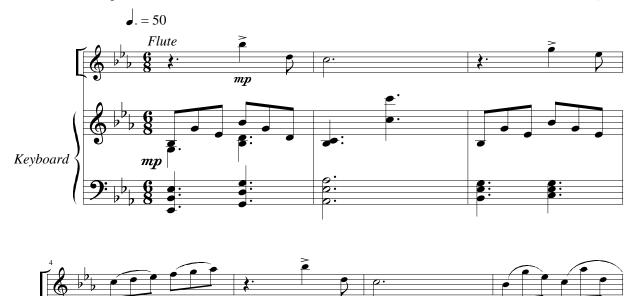

## O LITTLE TOWN OF BETHLEHEM

Text: Phillips Brooks (1835–1893)

Music: Mike Dempsey

A part for flute can be found on page 12.

G-6033

Copyright © 2003 by GIA Publications, Inc., 7404 S. Mason Ave., Chicago, IL 60638 International Copyright Secured All Rights Reserved Printed in the U.S.A. Photocopying of this publication without permission of the publisher is a violation of the U.S. Code of Law for which the responsible individual or institution is subject to criminal prosecution. No one is exempt.