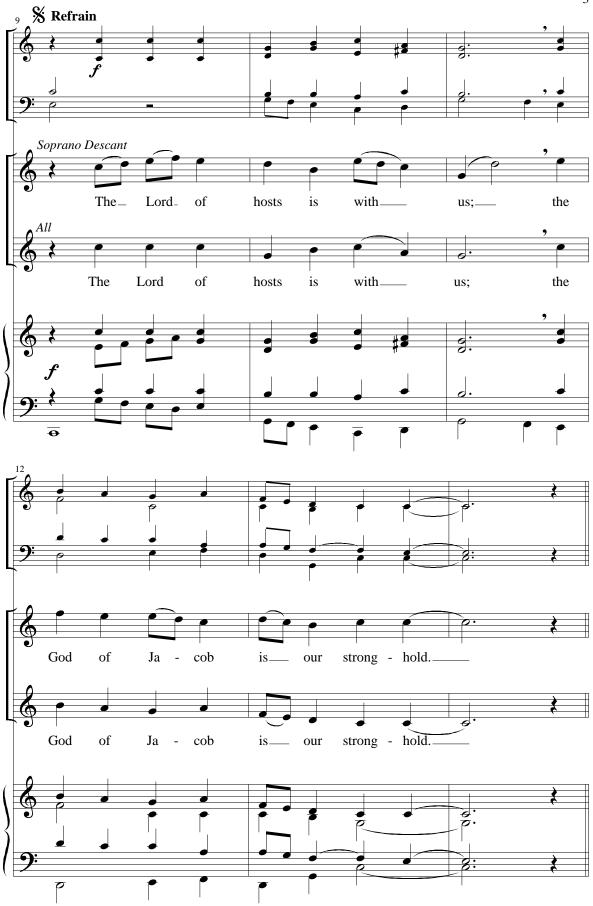

## PSALM 46: GOD IS OUR REFUGE AND STRENGTH

Book of Common Prayer, Lutheran Book of Worship

J. William Greene, ASCAP based on EIN FESTE BURG Martin Luther (1483–1546)

## Sturdily J = 104