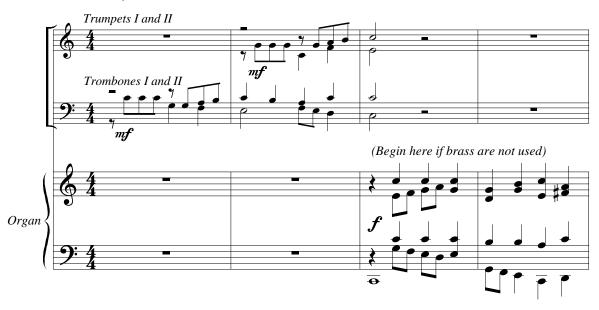

## PSALM 46: GOD IS OUR REFUGE AND STRENGTH

Book of Common Prayer, Lutheran Book of Worship

J. William Greene, ASCAP based on EIN FESTE BURG Martin Luther (1483–1546)

## Sturdily J = 104

## See pages 6-7 for parts for Brass Quartet.

A part for Horn in F (a substitute for Trombone I) is available separately from the publisher, G-6095INST.

Copyright © 2004 by GIA Publications, Inc., 7404 S. Mason Ave., Chicago, IL 60638
International Copyright Secured All Rights Reserved Printed in the U.S.A.
Photocopying of this publication without permission of the publisher is a violation of the U.S. Code of Law for which the responsible individual or institution is subject to criminal prosecution. No one is exempt.