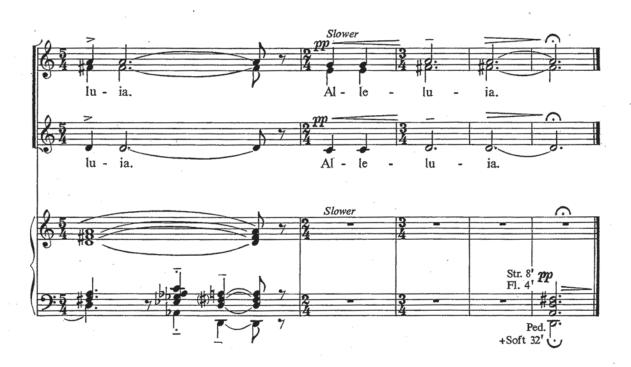

## This Is the Day the Lord Has Made

From the Gradual for Easter Day Richard Proulx Fast and rhythmic Soprano I Soprano II Alto Organ I.Trompette 8 This is This us f II. Found. 8,4,2, Mix. glad and re joice in Give thanks to for glad and re - joice Give thanks to Lord, for