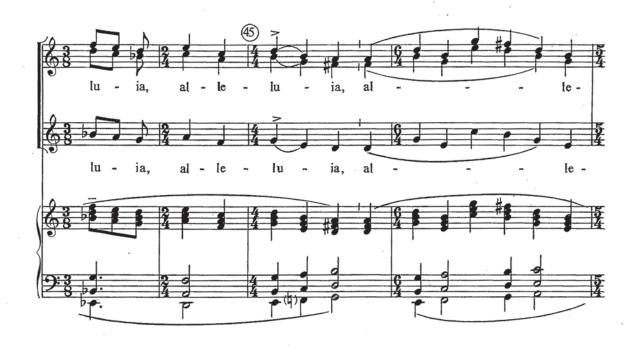

## This Is the Day the Lord Has Made

From the Gradual for Easter Day Richard Proulx Fast and rhythmic Soprano I Soprano II Alto Organ I.Trompette 8 This is This us f II. Found. 8,4,2, Mix. glad and re joice in Give thanks to for glad and re - joice Give thanks to Lord, for