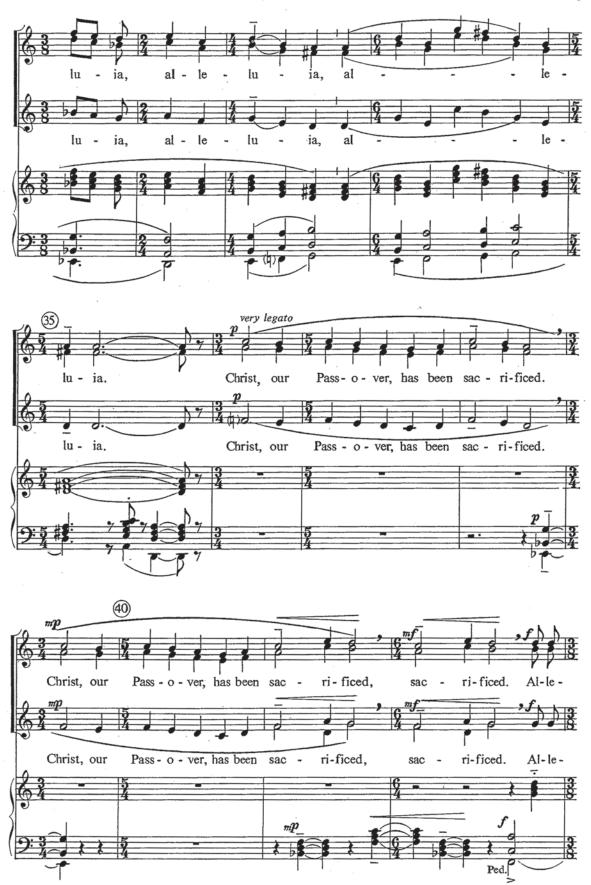

## This Is the Day the Lord Has Made

From the Gradual for Easter Day Richard Proulx Fast and rhythmic Soprano I Soprano II Alto Organ I.Trompette 8 This is This us f II. Found. 8,4,2, Mix. glad and re joice in Give thanks to for glad and re - joice Give thanks to Lord, for